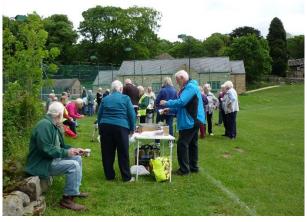

## Short social walks in the Stocksbridge area, every Wednesday morning

Meet various venues in time to start walking at 10.30. For meeting point phone 07546660286.

We offer a choice of walks from 30 minutes to an hour long. They are a fantastic way to de-stress whilst enjoying fresh-air, lovely scenery, and great company.

For more information about this walk or any of our other free walks explore our website: <a href="www.stepoutsheffield.co.uk">www.stepoutsheffield.co.uk</a> or call our help line on 07505639524

Step Out Sheffield is a Ramblers Wellbeing Walks partner. Our scheme, which has been delivering health walks in Sheffield since 1999, is now entirely volunteer led.