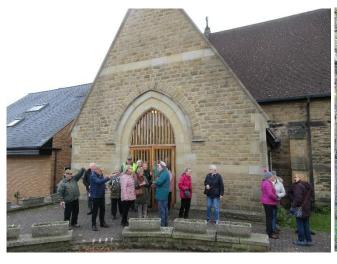

## Short social walks in Owlthorpe every Thursday afternoon

Meet in Christ Church Community Hall, Hackenthorpe in time to start walking at 2 o'clock

We deliver circular woodland walks of 40-80 minutes They are a fantastic way to de-stress while enjoying fresh-air, lovely scenery, and great company.

For more information about this walk or any of our other free walks explore our website: <a href="www.stepoutsheffield.co.uk">www.stepoutsheffield.co.uk</a> or call our help line on 07505639524

Step Out Sheffield is a Ramblers Wellbeing Walks partner. Our scheme, which has been delivering health walks in Sheffield since 1999, is now entirely volunteer led.