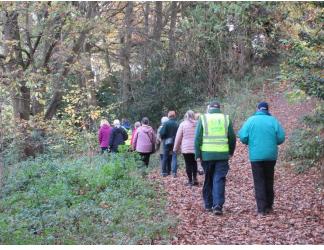

## Short social walks in Owlthorpe every Thursday afternoon

Meet in Christ Church Community Hall, Hackenthorpe in time to start walking at 2 o'clock

We deliver circular woodland walks of 40-80 minutes They are a fantastic way to de-stress while enjoying fresh-air, lovely scenery, and great company.