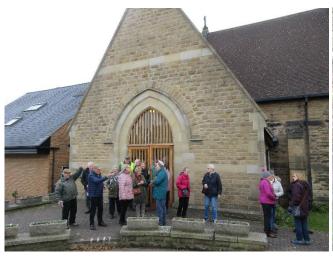

## Short social walks in Owlthorpe every Thursday afternoon

Meet in Christ Church Community Hall, Hackenthorpe in time to start walking at 2 o'clock

We deliver circular woodland walks of 40-80 minutes They are a fantastic way to de-stress while enjoying fresh-air, lovely scenery, and great company.