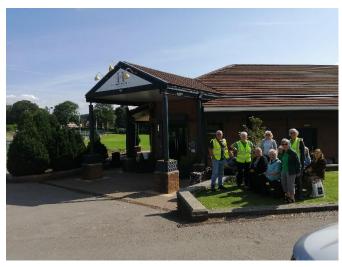

## Step Out Sheffield

## Short social walks in Hillsborough Park every Thursday morning

Meet in the foyer of Hillsborough Arena, off Middlewood Rd, in time to start walking at 10.30

We deliver circular woodland walks of about an hour. They are a fantastic way to de-stress while enjoying fresh-air, lovely scenery, and great company.

For more information about this walk or any of our other free walks explore our website: www.stepoutsheffield.co.uk or call our help line on 07505639524

Step Out Sheffield is a Ramblers Wellbeing Walks partner. Our scheme, which has been delivering health walks in Sheffield since 1999, is now entirely volunteer led.