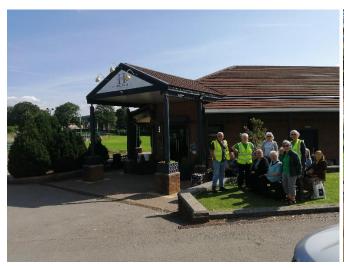

## Step Out Sheffield

## Short social walks in Hillsborough Park every Thursday morning

Meet in the foyer of Hillsborough Arena, off Middlewood Rd, in time to start walking at 10.30

We deliver circular woodland walks of about an hour. They are a fantastic way to de-stress while enjoying fresh-air, lovely scenery, and great company.

For more information about this walk or any of our other free walks explore our website: <a href="www.stepoutsheffield.co.uk">www.stepoutsheffield.co.uk</a> or call our help line on 07505639524

Step Out Sheffield is a Ramblers Wellbeing Walks partner. Our scheme, which has been delivering health walks in Sheffield since 1999, is now entirely volunteer led.