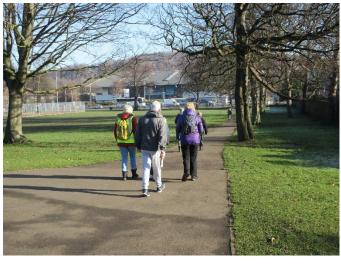

## Short social walks in Hillsborough Park every Thursday morning

Meet just inside the entrance gate on the junction of Middlewood Rd and Parkside Road, in time to start walking at 10.30

We deliver circular woodland walks of about an hour. They are a fantastic way to de-stress while enjoying fresh-air, lovely scenery, and great company.