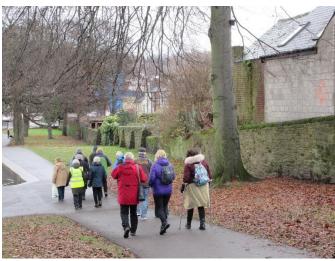

## Short social walks in Hillsborough Park every Thursday morning

Meet just inside the entrance gate on the junction of Middlewood Rd and Parkside Road, in time to start walking at 10.30

We deliver circular woodland walks of about an hour. They are a fantastic way to de-stress while enjoying fresh-air, lovely scenery, and great company.