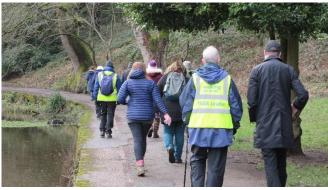

## Short social walks from Forge Dam Cafe every Thursday afternoon

Meet outside Forge Dam Cafe in time to start walking at 2 o'clock

We deliver circular woodland walks of 40-80 minutes They are a fantastic way to de-stress while enjoying fresh-air, lovely scenery, and great company.

For more information about this walk or any of our other free walks explore our website: <a href="www.stepoutsheffield.co.uk">www.stepoutsheffield.co.uk</a> or call our help line on 07505639524

Step Out Sheffield is a Ramblers Wellbeing Walks partner. Our scheme, which has been delivering health walks in Sheffield since 1999, is now entirely volunteer led.