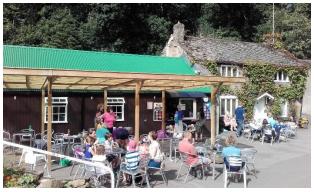

## Short social walks from Forge Dam Cafe every Thursday afternoon

Meet outside Forge Dam Cafe in time to start walking at 2 o'clock

We deliver circular woodland walks of 40-80 minutes They are a fantastic way to de-stress while enjoying fresh-air, lovely scenery, and great company.

For more information about this walk or any of our other free walks explore our website: <a href="www.stepoutsheffield.co.uk">www.stepoutsheffield.co.uk</a> or call our help line on 07505639524

Step Out Sheffield is a Ramblers Wellbeing Walks partner. Our scheme, which has been delivering health walks in Sheffield since 1999, is now entirely volunteer led.