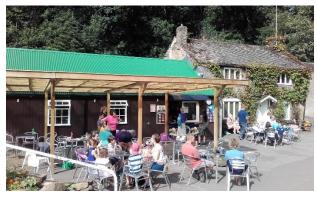

## Short social walks from Forge Dam Cafe every Thursday afternoon

Meet outside Forge Dam Cafe in time to start walking at 2 o'clock

We deliver circular woodland walks of 40-80 minutes They are a fantastic way to de-stress while enjoying fresh-air, lovely scenery, and great company.

For more information about this walk or any of our other free walks explore our website: www.stepoutsheffield.co.uk or call our help line on 07505639524

Step Out Sheffield is a Ramblers Wellbeing Walks partner. Our scheme, which has been delivering health walks in Sheffield since 1999, is now entirely volunteer led.