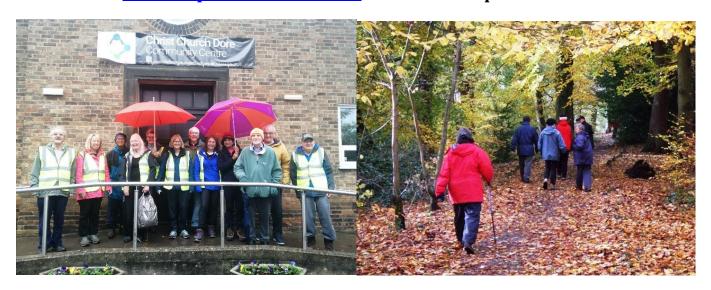

## Short social walks in and around Dore every Tuesday morning

Meet Christ Church Community Centre (back room) on Townhead Rd in time to start walking at 10.30

We offer a choice of walks from 30 minutes to an hour long. They are a fantastic way to de-stress while enjoying fresh-air and great company.

For more information about this walk or any of our other free walks explore our website: www.stepoutsheffield.co.uk or call our help line on 07505639524

Step Out Sheffield is a Ramblers Wellbeing Walks partner. Our scheme, which has been delivering health walks in Sheffield since 1999, is now entirely volunteer led.