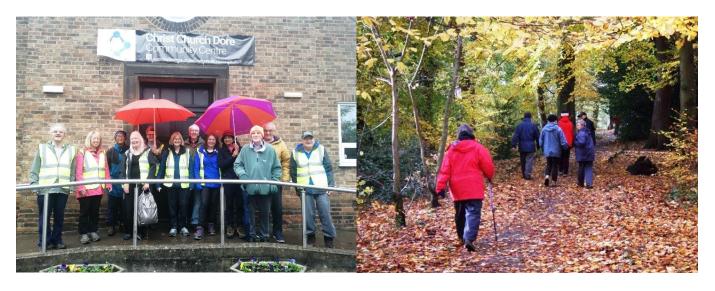

## Short social walks in and around Dore every Tuesday morning

Meet Christ Church Community Centre (back room) on Townhead Rd in time to start walking at 10.30

We offer a choice of walks from 30 minutes to an hour long. They are a fantastic way to de-stress while enjoying fresh-air, lovely scenery, and great company.

For more information about this walk or any of our other free walks explore our website: <a href="www.stepoutsheffield.co.uk">www.stepoutsheffield.co.uk</a> or call our help line on 07505639524

Step Out Sheffield is a Ramblers Wellbeing Walks partner. Our scheme, which has been delivering health walks in Sheffield since 1999, is now entirely volunteer led.