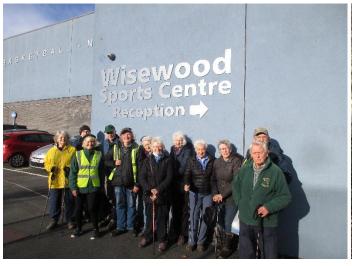

## Short social walks on Wadsley Common every Thursday morning

Meet in the foyer of Wisewood Sports Centre, Laird Rd, in time to start walking at 10.45

We deliver circular woodland walks of 60-80 minutes They are a fantastic way to de-stress while enjoying fresh-air, lovely scenery, and great company.