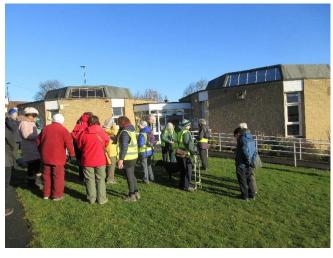

## Step Out Sheffield

## Short social walks in and around Totley, every Wednesday morning

Meet outside Totley Library off Baslow Road, in time to start walking at 10.30 am

We offer a choice of walks from 30-80 minutes long. They are a fantastic way to de-stress whilst enjoying fresh-air, lovely scenery, and great company.