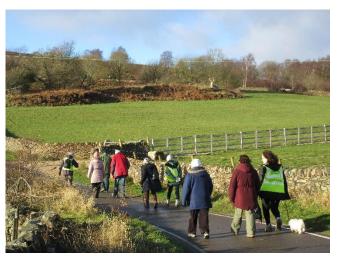

## Short social walks in and around Totley, every Wednesday morning

Meet outside Totley Library off Baslow Road, in time to start walking at 10.30 am

We offer a choice of walks from 30-80 minutes long. They are a fantastic way to de-stress whilst enjoying fresh-air, lovely scenery, and great company.