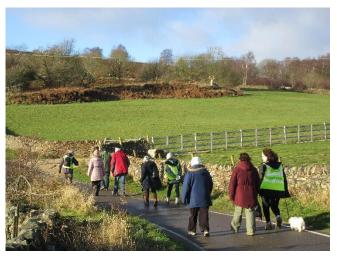

## Step Out Sheffield

## Short social walks in and around Totley, every Wednesday morning

Meet outside Totley Library off Baslow Road, in time to start walking at 10.30 am

We offer a choice of walks from 30-80 minutes long. They are a fantastic way to de-stress whilst enjoying fresh-air, lovely scenery, and great company.