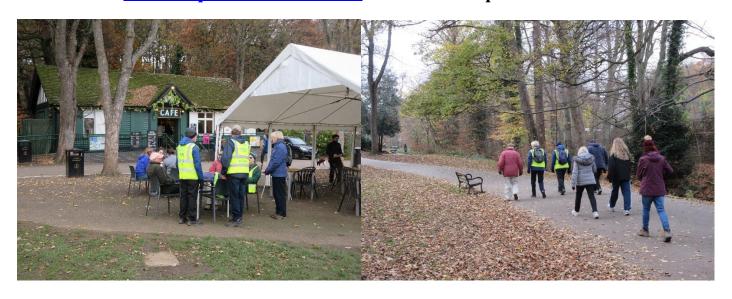

## Short social walks in the Porter Valley every Tuesday afternoon

Meet outside the café in Endcliffe park in time to start walking at 1.30

We offer a choice of walks from 30 minutes to an hour long. They are a fantastic way to de-stress while enjoying fresh-air, lovely scenery, and great company.

For more information about this walk or any of our other free walks explore our website: www.stepoutsheffield.co.uk or call our help line on 07505639524

Step Out Sheffield is a Ramblers Wellbeing Walks partner. Our scheme, which has been delivering health walks in Sheffield since 1999, is now entirely volunteer led.