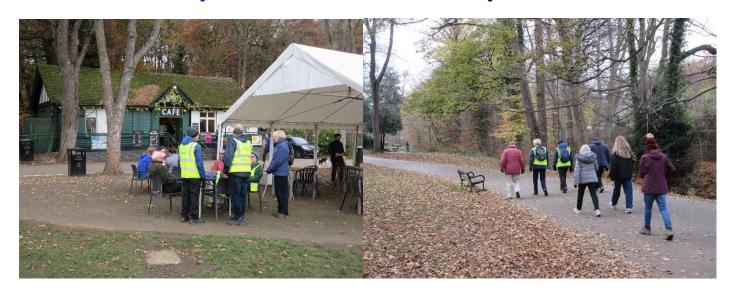

## Short social walks in the Porter Valley every Tuesday afternoon

Meet outside the café in Endcliffe park in time to start walking at 1.30

We offer a choice of walks from 30 minutes to an hour long. They are a fantastic way to de-stress while enjoying fresh-air, lovely scenery, and great company.

For more information about this walk or any of our other free walks explore our website: www.stepoutsheffield.co.uk or call our help line on 07505639524

Step Out Sheffield is a Ramblers Wellbeing Walks partner. Our scheme, which has been delivering health walks in Sheffield since 1999, is now entirely volunteer led.