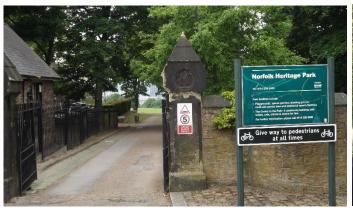

## Short social walks in Norfolk Park every Friday morning

Meet outside the Centre in the Park, Guildford Avenue, in time to start walking at 10.15

We deliver circular woodland walks of 40-60 minutes They are a fantastic way to de-stress while enjoying fresh-air, lovely scenery, and great company.