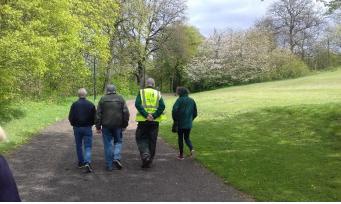

## Short social walks in Norfolk Park every Friday morning

Meet outside the Centre in the Park, Guildford Avenue, in time to start walking at 10.15

We deliver circular woodland walks of 40-60 minutes They are a fantastic way to de-stress while enjoying fresh-air, lovely scenery, and great company.