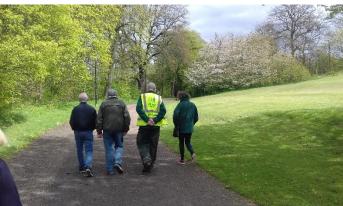

## Short social walks in Norfolk Park every Friday morning

Meet outside the Centre in the Park, Guildford Avenue, in time to start walking at 10.15

We deliver circular woodland walks of 40-60 minutes They are a fantastic way to de-stress while enjoying fresh-air, lovely scenery, and great company.