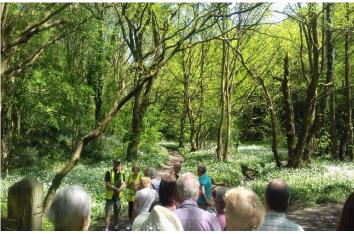

## Short social walks in and around Handsworth every Tuesday afternoon

Meet in the upstairs meeting room, Handsworth Methodist Church in time to start walking at 1.30

We offer a choice of walks from 30 minutes to an hour long. They are a fantastic way to de-stress while enjoying fresh-air, lovely scenery, and great company.