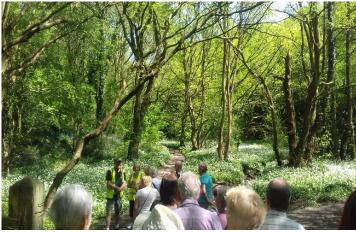

## Short social walks in and around Handsworth every Tuesday afternoon

Meet in the upstairs meeting room, Handsworth Methodist Church in time to start walking at 1.30

We offer a choice of walks from 30 minutes to an hour long. They are a fantastic way to de-stress while enjoying fresh-air, lovely scenery, and great company.