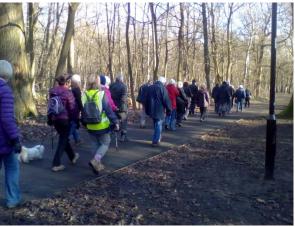

## Short social walks in Ecclesall Woods every Thursday morning

Meet outside the Woodland Discovery Centre in time to start walking at 10.30

We deliver a choice of woodland walks of 40-80 minutes They are a fantastic way to de-stress while enjoying fresh-air, lovely scenery, and great company.