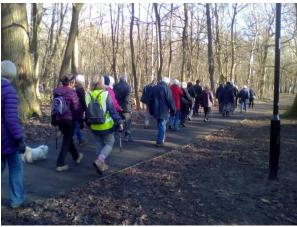

## Short social walks in Ecclesall Woods every Thursday morning

Meet outside the Woodland Discovery Centre in time to start walking at 10.30

We deliver a choice of woodland walks of 40-80 minutes They are a fantastic way to de-stress while enjoying fresh-air, lovely scenery, and great company.