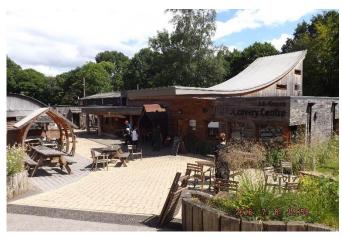

## Short social walks in Ecclesall Woods every Thursday morning

Meet outside the Woodland Discovery Centre in time to start walking at 10.30

We deliver a choice of woodland walks of 40-80 minutes They are a fantastic way to de-stress while enjoying fresh-air, lovely scenery, and great company.