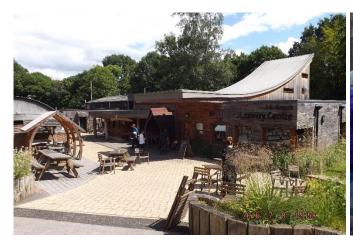

## Short social walks in Ecclesall Woods every Thursday morning

Meet outside the Woodland Discovery Centre in time to start walking at 10.30

We deliver a choice of woodland walks of 40-80 minutes They are a fantastic way to de-stress while enjoying fresh-air, lovely scenery, and great company.