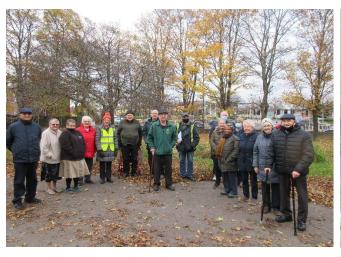

## Step Out Sheffield

## Short social walks in and around Ecclesfield every Wednesday afternoon

Meet in Ecclesfield Park car park, opposite Morrisons, in time to start walking at 2pm

We offer a choice of walks from 30 minutes to an hour long. They are a fantastic way to de-stress while enjoying fresh-air, lovely scenery, and great company.