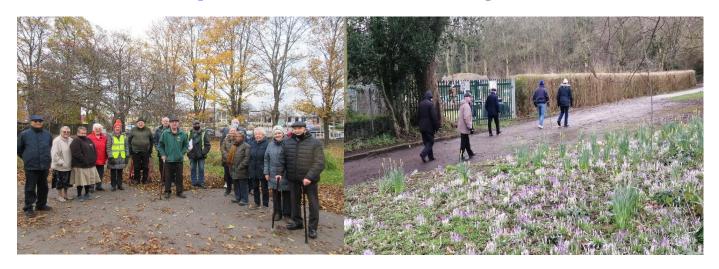

## Step Out Sheffield

## Short social walks in and around Ecclesfield every Wednesday afternoon

Meet in Ecclesfield Park car park, opposite Morrisons, in time to start walking at 2pm

We offer a choice of walks from 30 minutes to an hour long. They are a fantastic way to de-stress while enjoying fresh-air, lovely scenery, and great company.