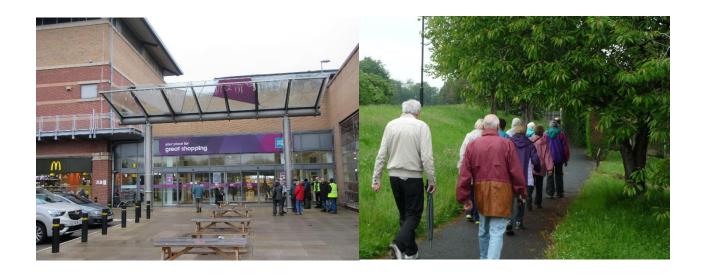

## Short social walks near Crystal Peaks every Monday morning

Meet outside the main entrance, lower level, in time to start walking at 10 o'clock

We offer a choice of walks from 30 minutes to an hour long. They are a fantastic way to de-stress whilst enjoying fresh-air, lovely scenery, and great company.