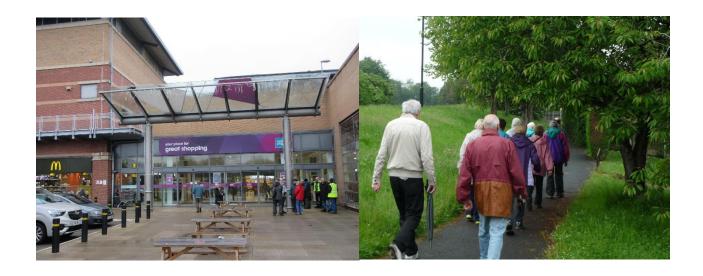

## Short social walks near Crystal Peaks every Monday morning

Meet outside the main entrance, lower level, in time to start walking at 10 o'clock

We offer a choice of walks from 30 minutes to an hour long. They are a fantastic way to de-stress whilst enjoying fresh-air, lovely scenery, and great company.